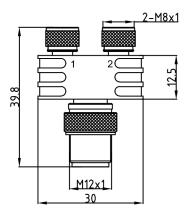

WIRING DIAGRAM

COUNT

REV

|                          |          |         |      | UNIT OF MEASUREMENT<br>MILLIMETER       | BROKABLE <b>K</b>       |            |                                   |          |
|--------------------------|----------|---------|------|-----------------------------------------|-------------------------|------------|-----------------------------------|----------|
|                          |          |         |      | Approved:<br>Date:                      | Date:<br>2018.5.16      |            | Description :<br>BKM12S3PF5PMCB   |          |
|                          |          |         |      | Process:<br>Date:                       | Scale:<br>1:1           |            |                                   |          |
|                          | <u> </u> |         |      | Checked:<br>Date:<br>Designed:<br>Date: | 3RD Angle<br>Projection |            | WWW.BROKABLE.COM                  | REV<br>A |
| DESCRIPTION OF REVISIONS | BY       | CHECKED | DATE |                                         |                         | $\bigcirc$ | SOURCE DRAWING-FOR REFERENCE ONLY |          |