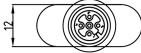

| SPECIFICATIONS                  |               |  |  |  |
|---------------------------------|---------------|--|--|--|
| MOLDED HEAD MATERIAL/COLOR      | PUR/BLACK     |  |  |  |
| CONTANCT CARRIER MATERIAL/COLOR | TPU/BLACK     |  |  |  |
| CONTACTS                        | BRASS/GOLD    |  |  |  |
| RECEPTACLE MATERIAL/PLATING     | BRASS/NICKEL  |  |  |  |
| 0-RING MATERIAL                 | FPM/FKM       |  |  |  |
| OPERATING TEMPERATURE           | -25°C — +85°C |  |  |  |
| PROTECTION CLASS                | IEC IP67      |  |  |  |
|                                 |               |  |  |  |

WIRING DIAGRAM

COUNT

REV

|                          |          |         |      | UNIT OF MEASUREMENT<br>MILLIMETER       | BROKABLE <b>K</b>       |            |                                   |          |
|--------------------------|----------|---------|------|-----------------------------------------|-------------------------|------------|-----------------------------------|----------|
|                          |          |         |      | Approved:<br>Date:                      | Date:<br>2018.5.16      |            | Description :<br>BKM12S3PF5PMCB   |          |
|                          |          |         |      | Process:<br>Date:                       | Scale:<br>1:1           |            |                                   |          |
|                          | <u> </u> |         |      | Checked:<br>Date:<br>Designed:<br>Date: | 3RD Angle<br>Projection |            | WWW.BROKABLE.COM                  | REV<br>A |
| DESCRIPTION OF REVISIONS | BY       | CHECKED | DATE |                                         |                         | $\bigcirc$ | SOURCE DRAWING-FOR REFERENCE ONLY |          |