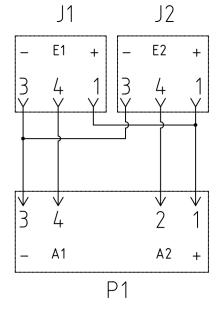

WIRING DIAGRAM

COUNT

REV

|                          |          |         |      | UNIT OF MEASUREMENT<br>MILLIMETER       | BROKABLE <b>K</b>       |            |                                   |          |
|--------------------------|----------|---------|------|-----------------------------------------|-------------------------|------------|-----------------------------------|----------|
|                          |          |         |      | Approved:<br>Date:                      | Date:<br>2018.5.16      |            | Description :<br>BKM12S3PF5PMCB   |          |
|                          |          |         |      | Process:<br>Date:                       | Scale:<br>1:1           |            |                                   |          |
|                          | <u> </u> |         |      | Checked:<br>Date:<br>Designed:<br>Date: | 3RD Angle<br>Projection |            | WWW.BROKABLE.COM                  | REV<br>A |
| DESCRIPTION OF REVISIONS | BY       | CHECKED | DATE |                                         |                         | $\bigcirc$ | SOURCE DRAWING-FOR REFERENCE ONLY |          |