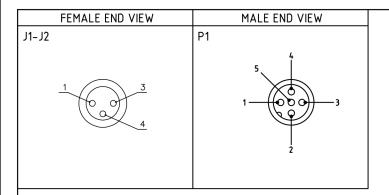

WIRING DIAGRAM

COUNT

REV

|                          |          |         |      | UNIT OF MEASUREMENT<br>MILLIMETER       | BROKABLE <b>K</b>       |            |                                   |          |
|--------------------------|----------|---------|------|-----------------------------------------|-------------------------|------------|-----------------------------------|----------|
|                          |          |         |      | Approved:<br>Date:                      | Date:<br>2018.5.16      |            | Description :<br>BKM12S3PF5PMCB   |          |
|                          |          |         |      | Process:<br>Date:                       | Scale:<br>1:1           |            |                                   |          |
|                          | <u> </u> |         |      | Checked:<br>Date:<br>Designed:<br>Date: | 3RD Angle<br>Projection |            | WWW.BROKABLE.COM                  | REV<br>A |
| DESCRIPTION OF REVISIONS | BY       | CHECKED | DATE |                                         |                         | $\bigcirc$ | SOURCE DRAWING-FOR REFERENCE ONLY |          |